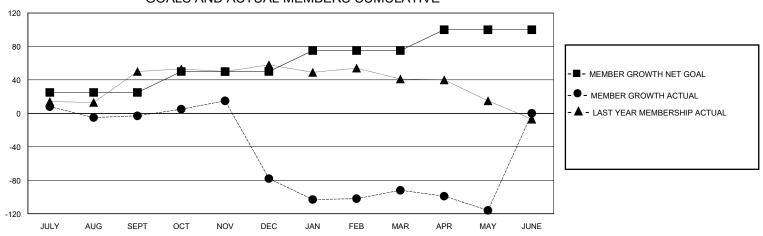

## District 316 J

Results as of: 5/31/2020

| GMT:                  |               |           | GMT CA        |                       |                       |                         |                                                    |  |  |
|-----------------------|---------------|-----------|---------------|-----------------------|-----------------------|-------------------------|----------------------------------------------------|--|--|
| Clubs                 |               |           |               | Members               |                       |                         |                                                    |  |  |
| RESULTS FOR 2019-2020 |               |           |               | RESULTS FOR 2019-2020 |                       |                         |                                                    |  |  |
| QUARTER               | NEW CLUB GOAL | NEW CLUBS | DROPPED CLUBS | QUARTER MEMBI         | ER GROWTH NET<br>GOAL | MEMBER GROWTH<br>ACTUAL | DROPPED<br>MEMBERS ACTUAL<br>(including transfers) |  |  |
| JULY/AUG/SEPT         | 1             | 0         | 0             | JULY/AUG/SEPT         | 25                    | 28                      | 31                                                 |  |  |
| OCT/NOV/DEC           | 1             | 3         | 4             | OCT/NOV/DEC           | 25                    | 75                      | 148                                                |  |  |
| JAN/FEB/MAR           | 1             | 0         | 1             | JAN/FEB/MAR           | 25                    | 34                      | 36                                                 |  |  |
| APR/MAY/JUNE          | 2             | 0         | 0             | APR/MAY/JUNE          | 25                    | 8                       | 32                                                 |  |  |

## GOALS AND ACTUAL MEMBERS CUMULATIVE

| DROPPED CLUBS: 5  DROPPED MEMBERS |     | 19 CLUBS OF 48 ADDED 1 OR MORE<br>NEW MEMBERS | GENDER DIS<br>MALE<br>FEMALE | 5TRIBUTION<br>1,400 (89.34%)<br>167 (10.66%) |     |
|-----------------------------------|-----|-----------------------------------------------|------------------------------|----------------------------------------------|-----|
| DECEASED                          | 4   | CLICK HERE FOR CUMULATIVE                     | TOTAL FAMILY UNIT MEMBERS    |                                              | 223 |
| CLUB CANCELLED 86 OTHER 157       |     | MEMBERSHIP DATA                               | FAMILY MEMBERS PAYING HALF   |                                              | 121 |
| TOTAL                             | 247 |                                               |                              |                                              |     |