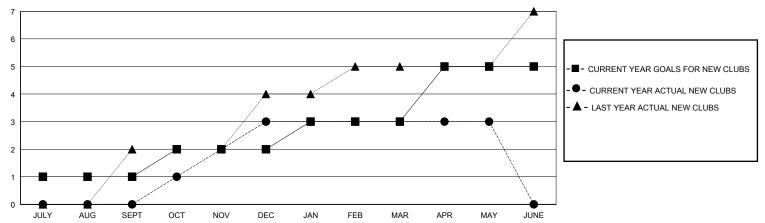

## District 316 J

Results as of: 5/31/2020

| GMT:                  |               |           | GMT CA        |                       |                       |                         |                                                    |  |  |
|-----------------------|---------------|-----------|---------------|-----------------------|-----------------------|-------------------------|----------------------------------------------------|--|--|
| Clubs                 |               |           |               | Members               |                       |                         |                                                    |  |  |
| RESULTS FOR 2019-2020 |               |           |               | RESULTS FOR 2019-2020 |                       |                         |                                                    |  |  |
| QUARTER               | NEW CLUB GOAL | NEW CLUBS | DROPPED CLUBS | QUARTER MEMBI         | ER GROWTH NET<br>GOAL | MEMBER GROWTH<br>ACTUAL | DROPPED<br>MEMBERS ACTUAL<br>(including transfers) |  |  |
| JULY/AUG/SEPT         | 1             | 0         | 0             | JULY/AUG/SEPT         | 25                    | 28                      | 31                                                 |  |  |
| OCT/NOV/DEC           | 1             | 3         | 4             | OCT/NOV/DEC           | 25                    | 75                      | 148                                                |  |  |
| JAN/FEB/MAR           | 1             | 0         | 1             | JAN/FEB/MAR           | 25                    | 34                      | 36                                                 |  |  |
| APR/MAY/JUNE          | 2             | 0         | 0             | APR/MAY/JUNE          | 25                    | 8                       | 32                                                 |  |  |

## GOALS AND ACTUAL NEW CLUBS CUMULATIVE